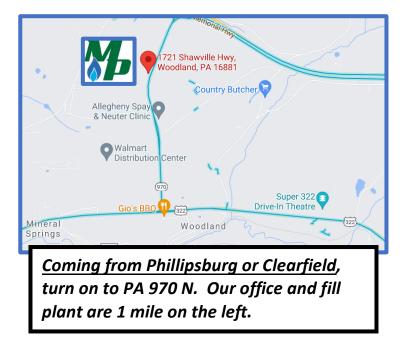

The office and fill station, located at 1721 Shawville Highway, is open Monday-Friday 8:30 am-4:00 pm and Saturdays 8:00 am-12:00 pm.

WE'RE EASY TO FIND ....

Coming from Interstate 80, turn on to PA 970 S. Our office and fill plant are .4 miles from I-80 on the right.