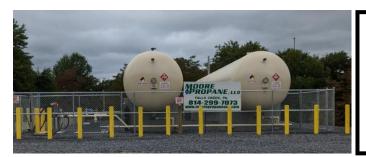

**Woodland Storage Tanks** - Between both Moore Propane locations, we have four 30,000 gallon storage tanks. With a storage capacity of 120,000 gallons of propane and our fleet of delivery trucks and service vehicles, you can rest assured that you will have a reliable propane supplier with Moore Propane.