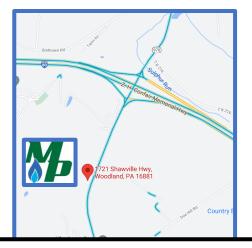

The office and fill station, located at 1721 Shawville Highway, is open Monday-Friday 8:30 am-4:00 pm and Saturdays 8:00 am-12:00 pm.

WE'RE EASY TO FIND ....

Coming from Interstate 80, turn on to PA 970 S. Our office and fill plant are .4 miles from I-80 on the right.