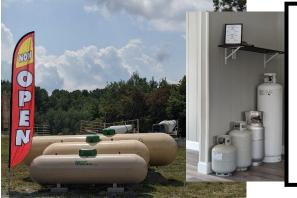

## Moore Propane is excited to announce that our newest location in Woodland, PA is NOW OPEN and we are currently accepting new customers in your area!

Our Woodland location offers full sales and service, from purchasing, requalifying, and filling cylinders, to bulk propane sales and delivery.

The office and fill station, located at 1721 Shawville Highway, is open Monday-Friday 8:30 am-4:00 pm and Saturdays 8:00 am-12:00 pm.

WE'RE EASY TO FIND ....

Coming from Interstate 80, turn on to PA 970 S. Our office and fill plant are .4 miles from I-80 on the right.

**Woodland Storage Tanks** - Between both Moore Propane locations, we have four 30,000 gallon storage tanks. With a storage capacity of 120,000 gallons of propane and our fleet of delivery trucks and service vehicles, you can rest assured that you will have a reliable propane supplier with Moore Propane.